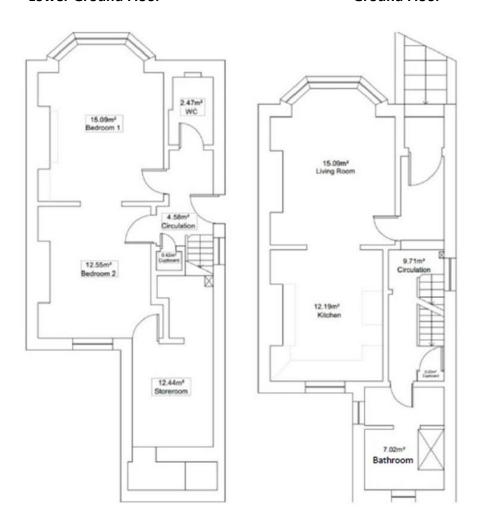

--|-------------------------|---------|--------------------------|
| 1        | Е    | Lower Ground | 15.09                   | No      | 90 x 190                 |
| 2        | В*   | Lower Ground | 12.55 + ensuite         | Yes     | 90 x 190                 |
| 3        | Α    | First        | 20.84                   | No      | 120 x 190                |
| 4        | С    | First        | 11.53                   | No      | 90 x 190                 |
| 5        | С    | Second       | 11.05                   | No      | 90 x 190                 |
| 6        | С    | Second       | 11.5                    | No      | 90 x 190                 |
| 7        | F    | First        | 7.02                    | No      | 90 x 190                 |

# **Lower Ground Floor**

# **Ground Floor**



# First Floor

# **Second Floor**





| Room No. | Band | Floor        | Size<br>(Square metres) | Ensuite | Mattress<br>Size<br>(cm) |
|----------|------|--------------|-------------------------|---------|--------------------------|
| 1        | E    | Lower Ground | 13.57                   | No      | 90 x 190                 |
| 2        | E    | Lower Ground | 12.88                   | No      | 90 x 190                 |
| 3        | F    | Lower Ground | 9.84                    | No      | 90 x 190                 |
| 4        | С    | Ground       | 13.68                   | No      | 90 x 190                 |
| 5        | Α    | First        | 19.2                    | No      | 120 x 190                |
| 6        | Α    | First        | 19.28                   | No      | 12