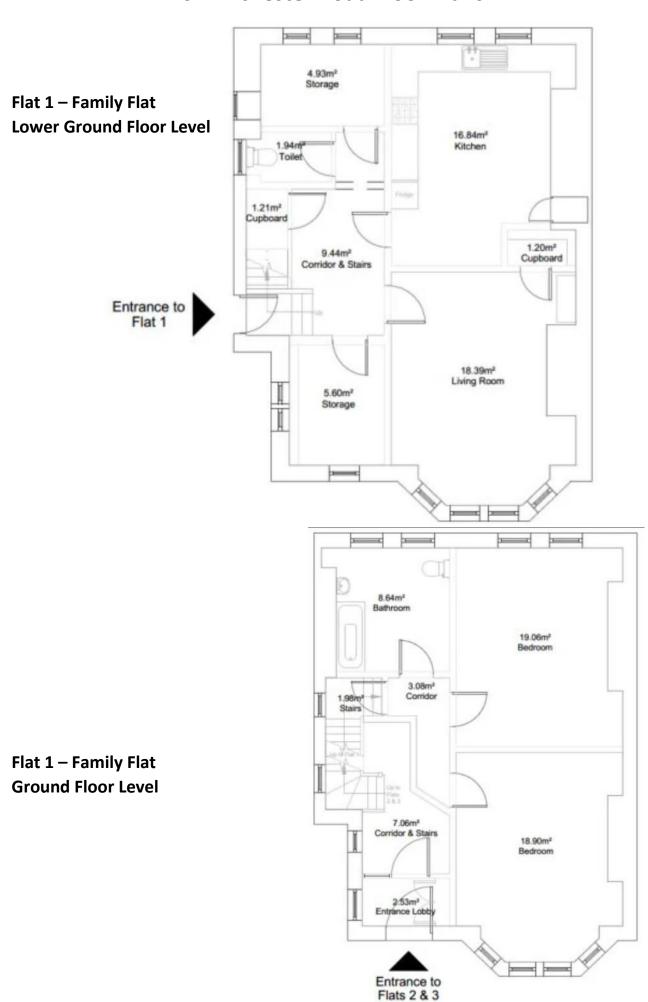

# 9.17m² Ritchen 19.20m² Bedroom 5 10.28m² Stairs 1.48m² Cupboard 19.28m² Bedroom 8 19.28m² Bedroom 8

**Second Floor** 

**First Floor** 

| Property No.           | Floor             |                           |
|------------------------|-------------------|---------------------------|
| Flat 1 – Family Flat   | Lower Ground &    |                           |
|                        | Ground            |                           |
| Flat 2 – Couple's Flat | <del>First</del>  | Not for re-let in 2025/26 |
| Flat 3 – Couple's Flat | <del>Second</del> | Not for re-let in 2025/26 |

Flat 2 -First Floor Couple's Flat

Flat 3 -Second Floor Couple's Flat