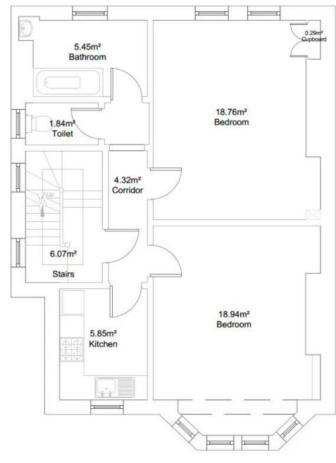

| Room No. | Band | Floor        | Room Size       | Ensuite | Mattress  |
|----------|------|--------------|-----------------|---------|-----------|
|          |      |              | (Square metres) |         | Size      |
|          |      |              |                 |         | (cm)      |
| 1        | Е    | Lower Ground | 16.27           | No      | 90 x 190  |
| 2        | В    | Ground       | 14.66           | No      | 90 x 190  |
| 3        | Α    | Ground       | 18.08           | No      | 120 x 190 |
| 4        | В    | First        | 14.8            | No      | 90 x 190  |
| 5        | A*   | First        | 24.91           | No      | 120 x 190 |
| 6        | В    | Second       | 14.9            | No      | 90 x 190  |
| 7        | В    | Second       | 15.29           | No      | 90 x 190  |

| Room No. | Band | Floor        | Room Size<br>(Square metres) | Ensuite | Mattress<br>Size |
|----------|------|--------------|------------------------------|---------|------------------|
|          |      |              |                              |         | (cm)             |
| 1        | Е    | Lower Ground | 15.07                        | No      | 90 x 190         |
| 2        | В*   | Lower Ground | 14.15 + ensuite              | Yes     | 90 x 190         |
| 3        | С    | First        | 12.52                        | No      | 90 x 190         |
| 4        | Α    | First        | 20.51                        | No      | 120 x 190        |
| 5        | D    | Second       | 10.32                        | No      | 90 x 190         |
| 6        | С    | Second       | 12.52                        | No      | 90 x 190         |
| 7        | В    | Ground       | 15.06                        | No      | 90 x 190         |

# **Lower Ground Floor**

# **Ground Floor**

# **First Floor**

# **Second Floor**

| Room No. | Band | Floor        | Size<br>(Square metres) | Ensuite | Mattress<br>Size<br>(cm) |
|----------|------|--------------|-------------------------|---------|--------------------------|
| 1        | Е    | Lower Ground | 15.09                   | No      | 90 x 190                 |
| 2        | В*   | Lower Ground | 12.55 + ensuite         | Yes     | 90 x 190                 |
| 3        | Α    | First        | 20.84                   | No      | 120 x 190                |
| 4        | С    | First        | 11.53                   | No      | 90 x 190                 |
| 5        | С    | Second       | 11.05                   | No      | 90 x 190                 |
| 6        | С    | Second       | 11.5                    | No      | 90 x 190                 |
| 7        | F    | First        | 7.02                    | No      | 90 x 190                 |