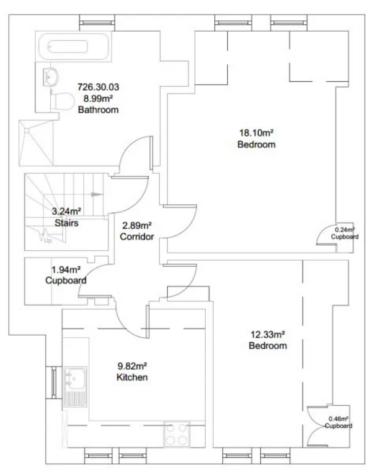

# **Lower Ground Floor**

# **Ground Floor**

# First Floor

# **Second Floor**

| Room No. | Band | Floor        | Size<br>(Square metres) | Ensuite | Mattress<br>Size<br>(cm) |
|----------|------|--------------|-------------------------|---------|--------------------------|
| 1        | E    | Lower Ground | 13.57                   | No      | 90 x 190                 |
| 2        | E    | Lower Ground | 12.88                   | No      | 90 x 190                 |
| 3        | F    | Lower Ground | 9.84                    | No      | 90 x 190                 |
| 4        | С    | Ground       | 13.68                   | No      | 90 x 190                 |
| 5        | Α    | First        | 19.2                    | No      | 120 x 190                |
| 6        | Α    | First        | 19.28                   | No      | 120 x 190                |
| 7        | Α    | Second       | 18.99                   | No      | 120 x 190                |
| 8        | В    | Second       | 16.08                   | No      | 120 x 190                |
| 9        | E    | Second       | 9.06                    | No      | 90 x 190                 |