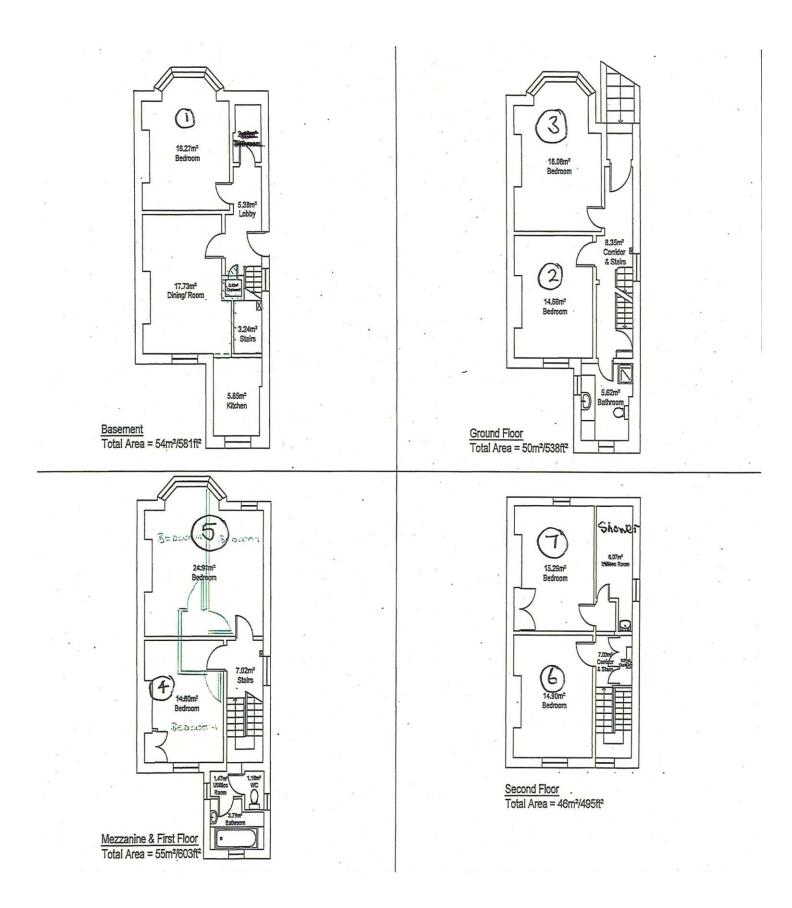

| Room No. | Band | Floor        | Room Size       | Ensuite | Mattress  |
|----------|------|--------------|-----------------|---------|-----------|
|          |      |              | (Square metres) |         | Size      |
|          |      |              |                 |         | (cm)      |
| 1        | Е    | Lower Ground | 16.27           | No      | 90 x 190  |
| 2        | В    | Ground       | 14.66           | No      | 90 x 190  |
| 3        | Α    | Ground       | 18.08           | No      | 120 x 190 |
| 4        | В    | First        | 14.8            | No      | 90 x 190  |
| 5        | A*   | First        | 24.91           | No      | 120 x 190 |
| 6        | В    | Second       | 14.9            | No      | 90 x 190  |
| 7        | В    | Second       | 15.29           | No      | 90 x 190  |