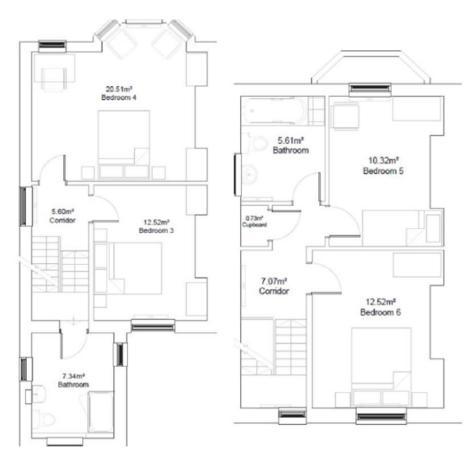

# **First Floor**

# **Second Floor**

| Room No. | Band | Floor        | Size<br>(Square metres) | Ensuite | Mattress<br>Size<br>(cm) |
|----------|------|--------------|-------------------------|---------|--------------------------|
| 1        | Е    | Lower Ground | 15.09                   | No      | 90 x 190                 |
| 2        | В*   | Lower Ground | 12.55 + ensuite         | Yes     | 90 x 190                 |
| 3        | Α    | First        | 20.84                   | No      | 120 x 190                |
| 4        | С    | First        | 11.53                   | No      | 90 x 190                 |
| 5        | С    | Second       | 11.05                   | No      | 90 x 190                 |
| 6        | С    | Second       | 11.5                    | No      | 90 x 190                 |
| 7        | F    | First        | 7.02                    | No      | 90 x 190                 |