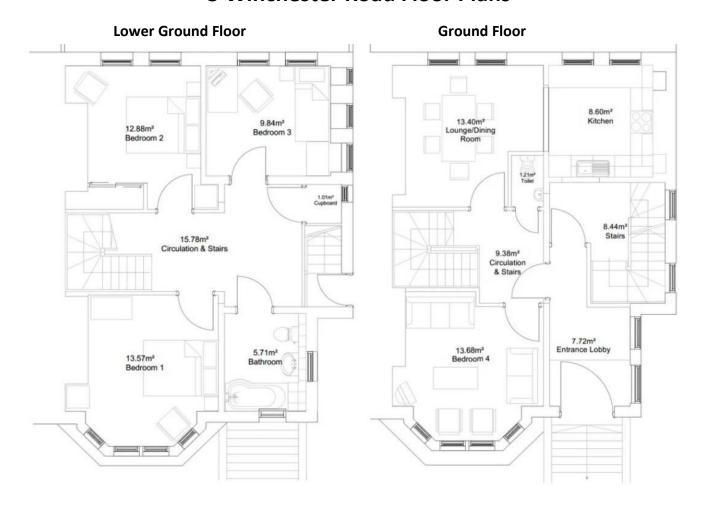

# **Lower Ground Floor**

# **Ground Floor**

# **Second Floor**

| Room No. | Band | Floor        | Size<br>(Square metres) | Ensuite | Mattress<br>Size<br>(cm) |
|----------|------|--------------|-------------------------|---------|--------------------------|
| 1        | E    | Lower Ground | 13.57                   | No      | 90 x 190                 |
| 2        | E    | Lower Ground | 12.88                   | No      | 90 x 190                 |
| 3        | F    | Lower Ground | 9.84                    | No      | 90 x 190                 |
| 4        | С    | Ground       | 13.68                   | No      | 90 x 190                 |
| 5        | Α    | First        | 19.2                    | No      | 120 x 190                |
| 6        | Α    | First        | 19.28                   | No      | 120 x 190                |
| 7        | Α    | Second       | 18.99                   | No      | 120 x 190                |
| 8        | В    | Second       | 16.08                   | No      | 120 x 190                |
| 9        | E    | Second       | 9.06                    | No      | 90 x 190                 |