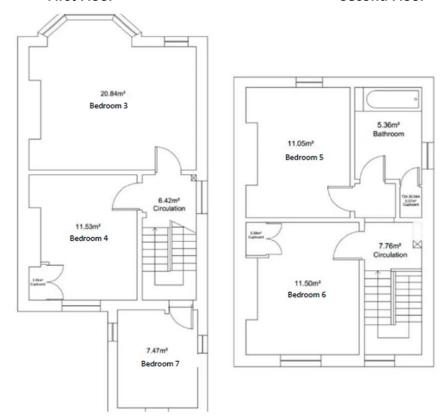

# First Floor

# **Second Floor**

| Room No. | Band | Floor        | Size<br>(Square metres) | Ensuite | Mattress<br>Size<br>(cm) |
|----------|------|--------------|-------------------------|---------|--------------------------|
| 1        | E    | Lower Ground | 13.57                   | No      | 90 x 190                 |
| 2        | E    | Lower Ground | 12.88                   | No      | 90 x 190                 |
| 3        | F    | Lower Ground | 9.84                    | No      | 90 x 190                 |
| 4        | С    | Ground       | 13.68                   | No      | 90 x 190                 |
| 5        | Α    | First        | 19.2                    | No      | 120 x 190                |
| 6        | Α    | First        | 19.28                   | No      | 120 x 190                |
| 7        | Α    | Second       | 18.99                   | No      | 120 x 190                |
| 8        | В    | Second       | 16.08                   | No      | 120 x 190                |
| 9        | E    | Second       | 9.06                    | No      | 90 x 190                 |