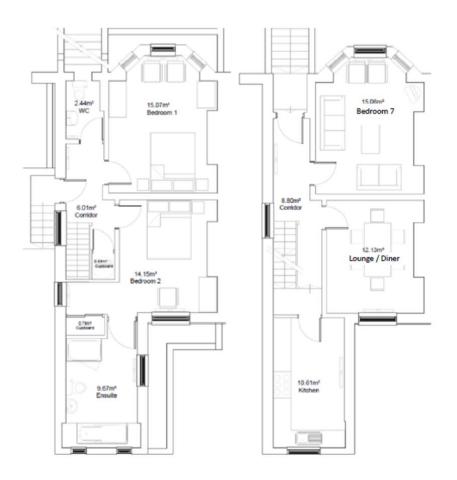

# 9.17m² Ritchen 19.20m² Bedroom 5 10.28m² Stairs 1.48m² Cupboard 19.28m² Bedroom 8 19.28m² Bedroom 8

**Second Floor** 

**First Floor** 

| Property No.           | Floor             |                           |
|------------------------|-------------------|---------------------------|
| Flat 1 – Family Flat   | Lower Ground &    |                           |
|                        | Ground            |                           |
| Flat 2 – Couple's Flat | <del>First</del>  | Not for re-let in 2025/26 |
| Flat 3 – Couple's Flat | <del>Second</del> | Not for re-let in 2025/26 |

Flat 2 -First Floor Couple's Flat

Flat 3 -Second Floor Couple's Flat